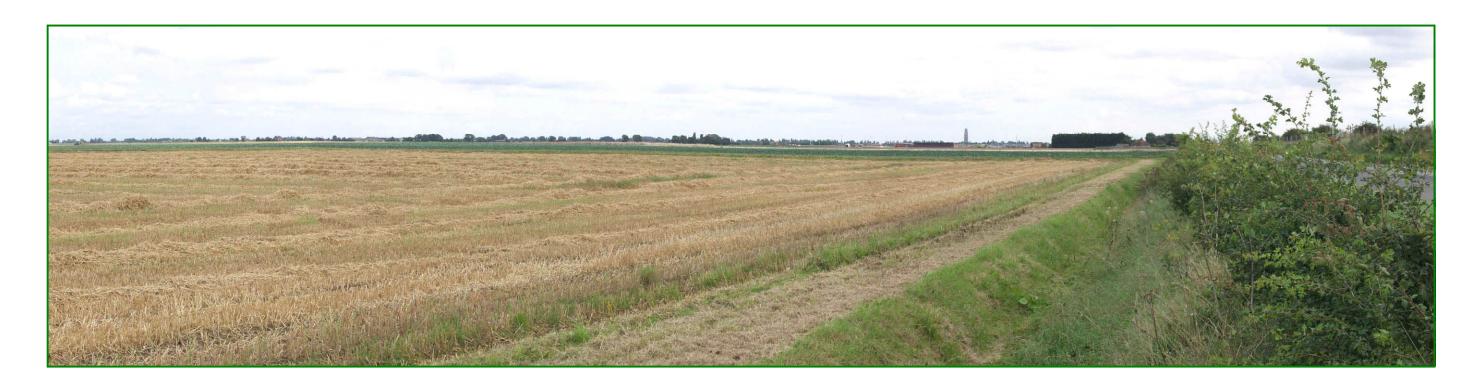

## **PHOTOVIEW 4**

|                                                                             |                                                                                                                                                                                                                                                                                                                                                                                                                                                                                                                                                                                                         |                           | COMPONENTS OF PROPOSED VIEW                                                                                                                                         |                                                                                                                 |                                                                                                                                               |
|-----------------------------------------------------------------------------|---------------------------------------------------------------------------------------------------------------------------------------------------------------------------------------------------------------------------------------------------------------------------------------------------------------------------------------------------------------------------------------------------------------------------------------------------------------------------------------------------------------------------------------------------------------------------------------------------------|---------------------------|---------------------------------------------------------------------------------------------------------------------------------------------------------------------|-----------------------------------------------------------------------------------------------------------------|-----------------------------------------------------------------------------------------------------------------------------------------------|
| CLASSIFICATION OF COMPONENTS OF EXISTING VIEW: RECEPTOR                     |                                                                                                                                                                                                                                                                                                                                                                                                                                                                                                                                                                                                         | :                         | VIEW IMMEDIATELY FOLLOWING CONSTRUCTION                                                                                                                             | VIEW 15 YEARS AFTER<br>CONSTRUCTION                                                                             | VIEWS ALLOWING FOR ILLUMINATION<br>ON MATCH DAYS                                                                                              |
| Public highway                                                              | -                                                                                                                                                                                                                                                                                                                                                                                                                                                                                                                                                                                                       |                           |                                                                                                                                                                     | 1                                                                                                               |                                                                                                                                               |
| LOCATION: A1121 - Boardsides  DISTANCE FROM SITE: 1.5 km from closest point | Foreground Arable farmland left to right of view. Partially fragmented hedgerow bordering the A1121 to right of view.  Mid Distance Arable farmland continues left to right of view. Partially fragmented hedgerow bordering the A1121 to right of view.  Far Views Scattered farmsteads and Boston West surrounded by mature vegetation left to centre of view. Glimpsed views of the urban edge of Boston with the Stump visible above to centre of view. Boston rugby ground and associated playing fields to centre of view. Mature leylandii shelterbelt around farmstead to centre right of view. | EXTENT OF VIEW            | As existing with open views of stadium and partial views of the hotel and food outlet obscuring urban edge of Boston beyond.  Views towards the stump would remain. | As existing with partial views of stadium above maturing boundary vegetation. Open views of hotel would remain. | As daytime views with illumination of development restricted by directional lighting and seen within the context of illumination from Boston. |
|                                                                             |                                                                                                                                                                                                                                                                                                                                                                                                                                                                                                                                                                                                         | MAGNITUDE OF<br>CHANGE    | Medium                                                                                                                                                              | Low                                                                                                             | Low                                                                                                                                           |
| SENSITIVITY:<br>Moderate                                                    |                                                                                                                                                                                                                                                                                                                                                                                                                                                                                                                                                                                                         | SIGNIFICANCE<br>OF EFFECT | Moderate Adverse                                                                                                                                                    | Slight-Moderate Adverse                                                                                         | Negligible                                                                                                                                    |